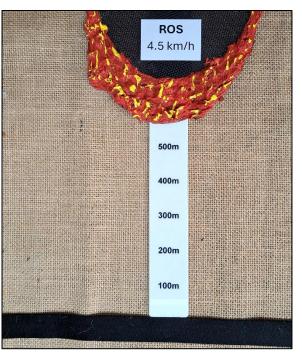

## Enhanced

The Enhanced Kit is used to create customised landscapes with roads, rivers and infrastructure. It is particularly useful for discussing fires in the Rural Urban Interface.