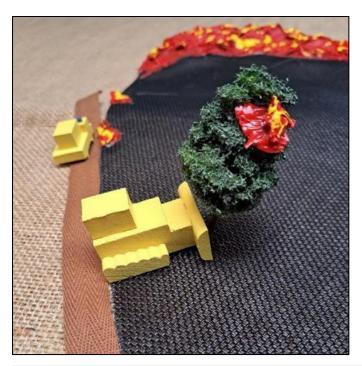

## Enhanced

The Enhanced Kit is used to create customised landscapes with roads, rivers and infrastructure. It is particularly useful for discussing fires in the Rural Urban Interface.