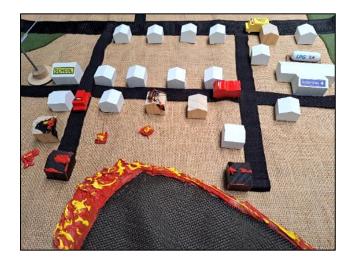

## Enhanced

The Enhanced Kit is used to create customised landscapes with roads, rivers and infrastructure. It is particularly useful for discussing fires in the Rural Urban Interface.

## The Enhanced Kit contains:

| Item                               | Quantity |
|------------------------------------|----------|
| Airstrip                           | 1        |
| Ambulance                          | 1        |
| Bridge (rail)                      | 1        |
| Bush (fabric)                      | 1        |
| Building - Bushfire Shed           | 1        |
| Building - Chemical Storage        | 1        |
| Building - Council Office          | 1        |
| Building - Evacuation Centre       | 1        |
| Building - Fire Station            | 1        |
| Building - House (white)           | 11       |
| Building - House with solar panels | 1        |
| Building - Incident Control Centre | 1        |
| Building - Motel                   | 1        |
| Building - Police Station          | 1        |
| Building - Power Station           | 1        |
| Building - Residential Aged Care   | 1        |
| Building - Shed                    | 1        |
| Building - Stable                  | 1        |
| Building - Supermarket             | 1        |
| Building - Tyre Shop               | 1        |
| Building - Winery                  | 1        |
| Car                                | 10       |
| Caravan Park                       | 1        |
| Haystack                           | 1        |
| Hydrant                            | 5        |
| Log heap                           | 1        |
| Log heap - burning                 | 1        |
| LPG cylinder - industrial          | 1        |
| Pipeline                           | 1        |
| Railway line                       | 1        |
| River (fabric)                     | 1        |
| Road - gravel                      | 1        |
| Road - main road                   | 1        |
| Road - secondary road              | 3        |
| Road - secondary (street)          | 6        |
| Scale ruler                        | 1        |
| School bus                         | 1        |