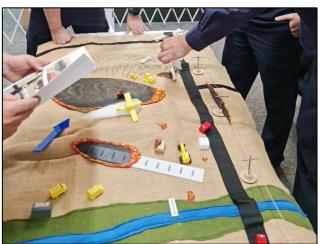

## Enhanced

The Enhanced Kit is used to create customised landscapes with roads, rivers and infrastructure. It is particularly useful for discussing fires in the Rural Urban Interface.