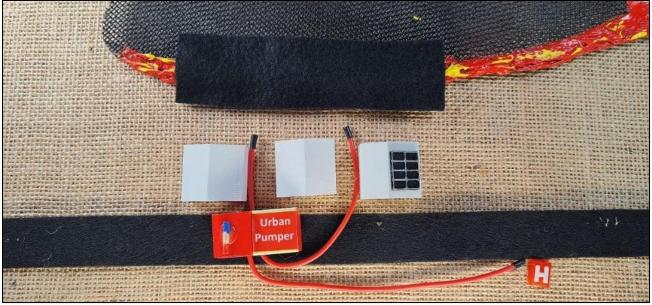

## Enhanced

The Enhanced Kit is used to create customised landscapes with roads, rivers and infrastructure. It is particularly useful for discussing fires in the Rural Urban Interface.