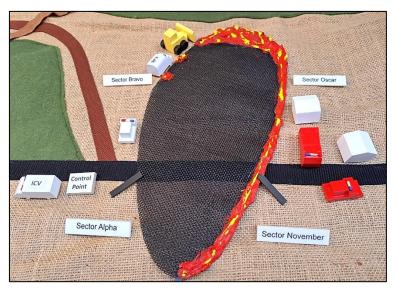

| Item                                     | Quantity |
|------------------------------------------|----------|
| Grader windrow                           | 1        |
| Heavy Duty Storage Box (45 litre)        | 1        |
| Helitak (Bell 214B)                      | 2        |
| Hill                                     | 1        |
| Lake                                     | 1        |
| Landscape mat (1.7 x 0.9 m)              | 1        |
| Lightning strike                         | 1        |
| Low loader                               | 1        |
| Police car                               | 1        |
| Power lines                              | 3        |
| Power poles                              | 4        |
| Road closed                              | 4        |
| Road train                               | 1        |
| Rocks                                    | 6        |
| Sector boundary                          | 4        |
| Sector name (Alpha, Bravo, Nov. & Oscar) | 4        |
| Smoke                                    | 1        |
| Spot fire                                | 5        |
| Standpipe                                | 1        |
| Tower (mobile phone)                     | 1        |
| Tower (radio repeater)                   | 1        |
| Unburnt pocket                           | 1        |
| Water bomber (Air Tractor AT802)         | 2        |
| Water bomber drop (foam)                 | 2        |
| Water bomber drop (retardant)            | 2        |
| Water bomber drop (water)                | 2        |
| Water truck                              | 1        |
| Wind direction (arrow & compass base)    | 1        |