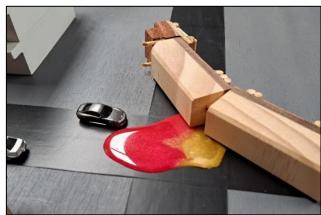

### Rescue

| Item                |  |
|---------------------|--|
| Car Vs House        |  |
| Casualty            |  |
| Helicopter - rescue |  |

Rescue tools on salvage sheet

Road cones

Tree & separate base