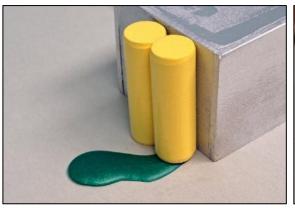

#### **HAZMAT**

| I | t | e | m |
|---|---|---|---|
|   |   |   |   |

Bulk storage tank (2 x yellow)

Bunding (earth bund)

Casualty (3 – 1 x red, 1 x yellow, 1 x orange)

Chemical drum

Chemical drum - leaking

Spill – Liquid, single product large

Spill - Liquid, two products mixing

Spill - Liquid, off-gassing

Spill – Powder / granules

Truck (Four Axle Rigid)

Wind direction arrow (small blue)