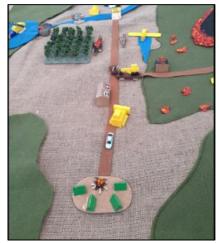

# Additional Items

These items are examples of items that have been custom-made on request. They are available to be included in orders.

| Item                                        |
|---------------------------------------------|
| Building - prison                           |
| Campsite                                    |
| Community Warnings (Bushfire)               |
| Communication Panel – functional sector     |
| Deep sand / bogged appliance                |
| Fire - spot fires (no wind) set of 3        |
| Fire - spot fires (wind) set of 3           |
| Fire shape - flexible                       |
| Fire shape – wind driven edge               |
| Fire Danger Rating boards (set of 4)        |
| Firefighter icon tile – drip torch ignition |
| Firefighter rake hoe trail                  |
| Harvester                                   |
| Hose (60mm scaled as a 10m collector)       |
| Hose (60mm scaled as a 30m hose)            |

| Item                                            |
|-------------------------------------------------|
| Landscape Mat – Larger (2.4m x 1.6m)            |
| Landscape Mat – Remote Area                     |
| Landscape Mat – Riverine                        |
| Lightning bolt (large)                          |
| Low Fuel Area (fabric and tag)                  |
| Plantation – Eucalypt                           |
| Plantation - Pine                               |
| Rangers Station                                 |
| Refuse site (general waste)                     |
| Refuse site (general & green waste)             |
| Sector name (Charlie, Delta, Papa & Quebec)     |
| Salt lakes (set of 6)                           |
| SES truck                                       |
| SES utility                                     |
| SES trailer                                     |
| Solar Farm                                      |
| Tractor & plough                                |
| Train & carriages (goods train)                 |
| Train — electric                                |
| Transmission tower (500 kVA)                    |
| Power lines (set of 4 - longer to suit 500 kVA) |
| Trigger Point                                   |
| Walk trail                                      |
| Water bomber drop - gel                         |
| Water pump with suction & delivery hoses        |
| Wind turbine                                    |
|                                                 |