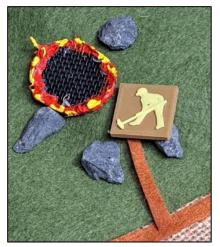

# Additional Items

These items are examples of items that have been custom-made on request. They are available to be included in orders.

| Item                                        |
|---------------------------------------------|
| Building - prison                           |
| Campsite                                    |
| Community Warnings (Bushfire)               |
| Communication Panel – functional sector     |
| Deep sand / bogged appliance                |
| Fire - spot fires (no wind) set of 3        |
| Fire - spot fires (wind) set of 3           |
| Fire shape - flexible                       |
| Fire shape – wind driven edge               |
| Fire Danger Rating boards (set of 4)        |
| Firefighter icon tile – drip torch ignition |
| Firefighter rake hoe trail                  |
| Harvester                                   |
| Hose (60mm scaled as a 10m collector)       |
| Hose (60mm scaled as a 30m hose)            |