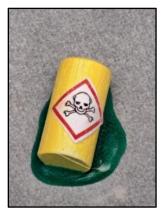

#### **HAZMAT**

| I | t | e | m |
|---|---|---|---|
|   |   |   |   |

Bulk storage tank (2 x yellow)

Bunding (earth bund)

Casualty (3 – 1 x red, 1 x yellow, 1 x orange)

Chemical drum

Chemical drum - leaking

Chemical 1,000 litre IBC Container

Demarcation lines – hot, warm & cold zones

Demarcation lines – plume/threat zones (red, orange & yellow)

Gas / vapour cloud

Plume

Spill – Liquid, single product small

Spill – Liquid, single product medium