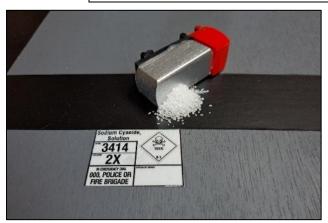

#### **HAZMAT**

| I | t | e | m |
|---|---|---|---|
|   |   |   |   |

Bulk storage tank (2 x yellow)

Bunding (earth bund)

Casualty (3 – 1 x red, 1 x yellow, 1 x orange)

Chemical drum

Chemical drum - leaking

Spill – Liquid, single product large

Spill - Liquid, two products mixing

Spill - Liquid, off-gassing

Spill – Powder / granules

Truck (Four Axle Rigid)

Wind direction arrow (small blue)