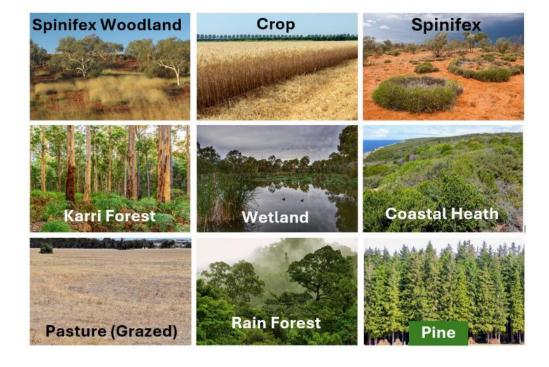

## **Fuel cards**

**\$5** each - includes gst

High-quality photos (matt finish) on 3mm white acrylic approx. 50 x 80mm.

| Item                |                    |
|---------------------|--------------------|
| Crop                | Rain Forest        |
| Pasture (Natural)   | Chenopod Shrubland |
| Pasture (Grazed)    | Wetland            |
| Pasture (Eaten out) | Coastal Heath      |
| Acacia Woodland     | Button Grass       |
| Banksia Woodland    | Pine               |
| Eucalyptus Woodland | Spinifex           |
| Savanna Woodland    | Mallee             |
| Spinifex Woodland   | Grassland          |
| Karri Forest (WA)   | Shrubland          |
| Jarrah Forest (WA)  |                    |