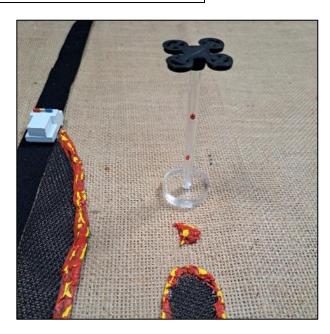

### **Aviation**

|   |   |   | _ |   |   |
|---|---|---|---|---|---|
| ı | I | Ī | е | r | r |

Air Attack Supervisor - fixed wing

Air Attack Supervisor - rotary wing

Helicopter & Bambi Bucket

Helicopter with aerial incendiary (capsules)

Helicopter with aerial incendiary (drip torch)

Helitak - Blackhawk

Large Air Tanker & retardant drop

Drone

Drone - incendiary